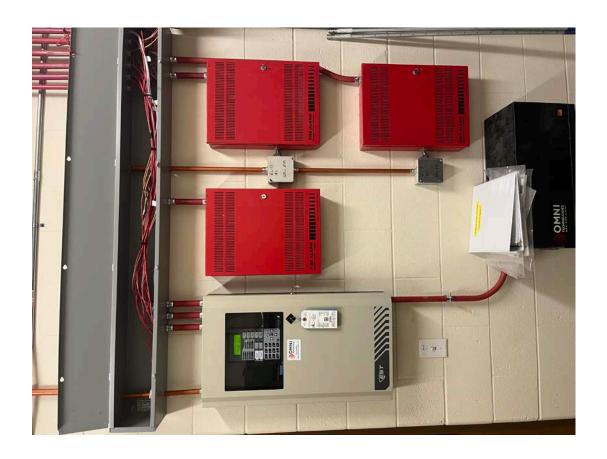

#### General:

- 1. Attendee list from walk-thru is attached for reference.
- 2. A street privilege permit will be required from the city to access the paved path shown on the site staging plan. See keynote 03 on sheet G004.
- 3. A standard 1,000 lb. elevator is available for transporting a small single man lift to the second floor. Access would be through the dock area in the Administration building and brought across the bridge/ramp that connects the two buildings.
- 4. Water Treatment Company Contact:
  - a. Kriss Water Treatment
    - i. Brian Rieck: 715-498-1672, <a href="mailto:briech@krissproducts.com">briech@krissproducts.com</a>
    - ii. David Rieck: 715-544-9887, driech@krissproducts.com
- 5. Controls Contact:
  - a. Johnson Controls
    - i. Mark Barry: 608-335-2209, Mark.t.barry@jci.com
- 6. Systems Technologies Contact (card reader / door control access):
  - a. John Wedige: 608-297-1530
- 7. Existing Fire Alarm: OMNI Technologies / EST (See attached photos for reference)