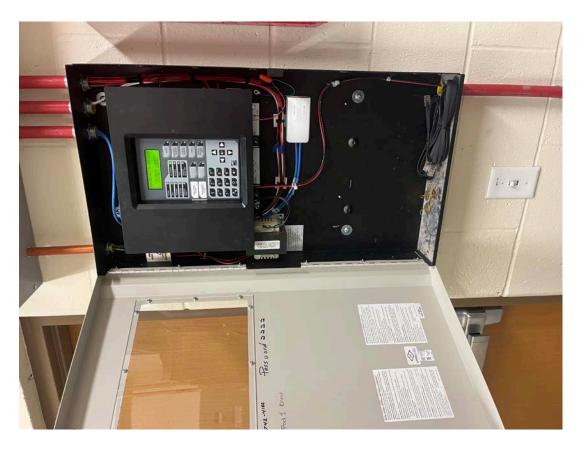

#### General:

- 1. Attendee list from walk-thru is attached for reference.
- 2. A street privilege permit will be required from the city to access the paved path shown on the site staging plan. See keynote 03 on sheet G004.
- 3. A standard 1,000 lb. elevator is available for transporting a small single man lift to the second floor. Access would be through the dock area in the Administration building and brought across the bridge/ramp that connects the two buildings.
- 4. Water Treatment Company Contact:
  - a. Kriss Water Treatment
    - i. Brian Rieck: 715-498-1672, <a href="mailto:briech@krissproducts.com">briech@krissproducts.com</a>
    - ii. David Rieck: 715-544-9887, driech@krissproducts.com
- 5. Controls Contact:
  - a. Johnson Controls
    - i. Mark Barry: 608-335-2209, Mark.t.barry@jci.com
- 6. Systems Technologies Contact (card reader / door control access):
  - a. John Wedige: 608-297-1530
- 7. Existing Fire Alarm: OMNI Technologies / EST (See attached photos for reference)