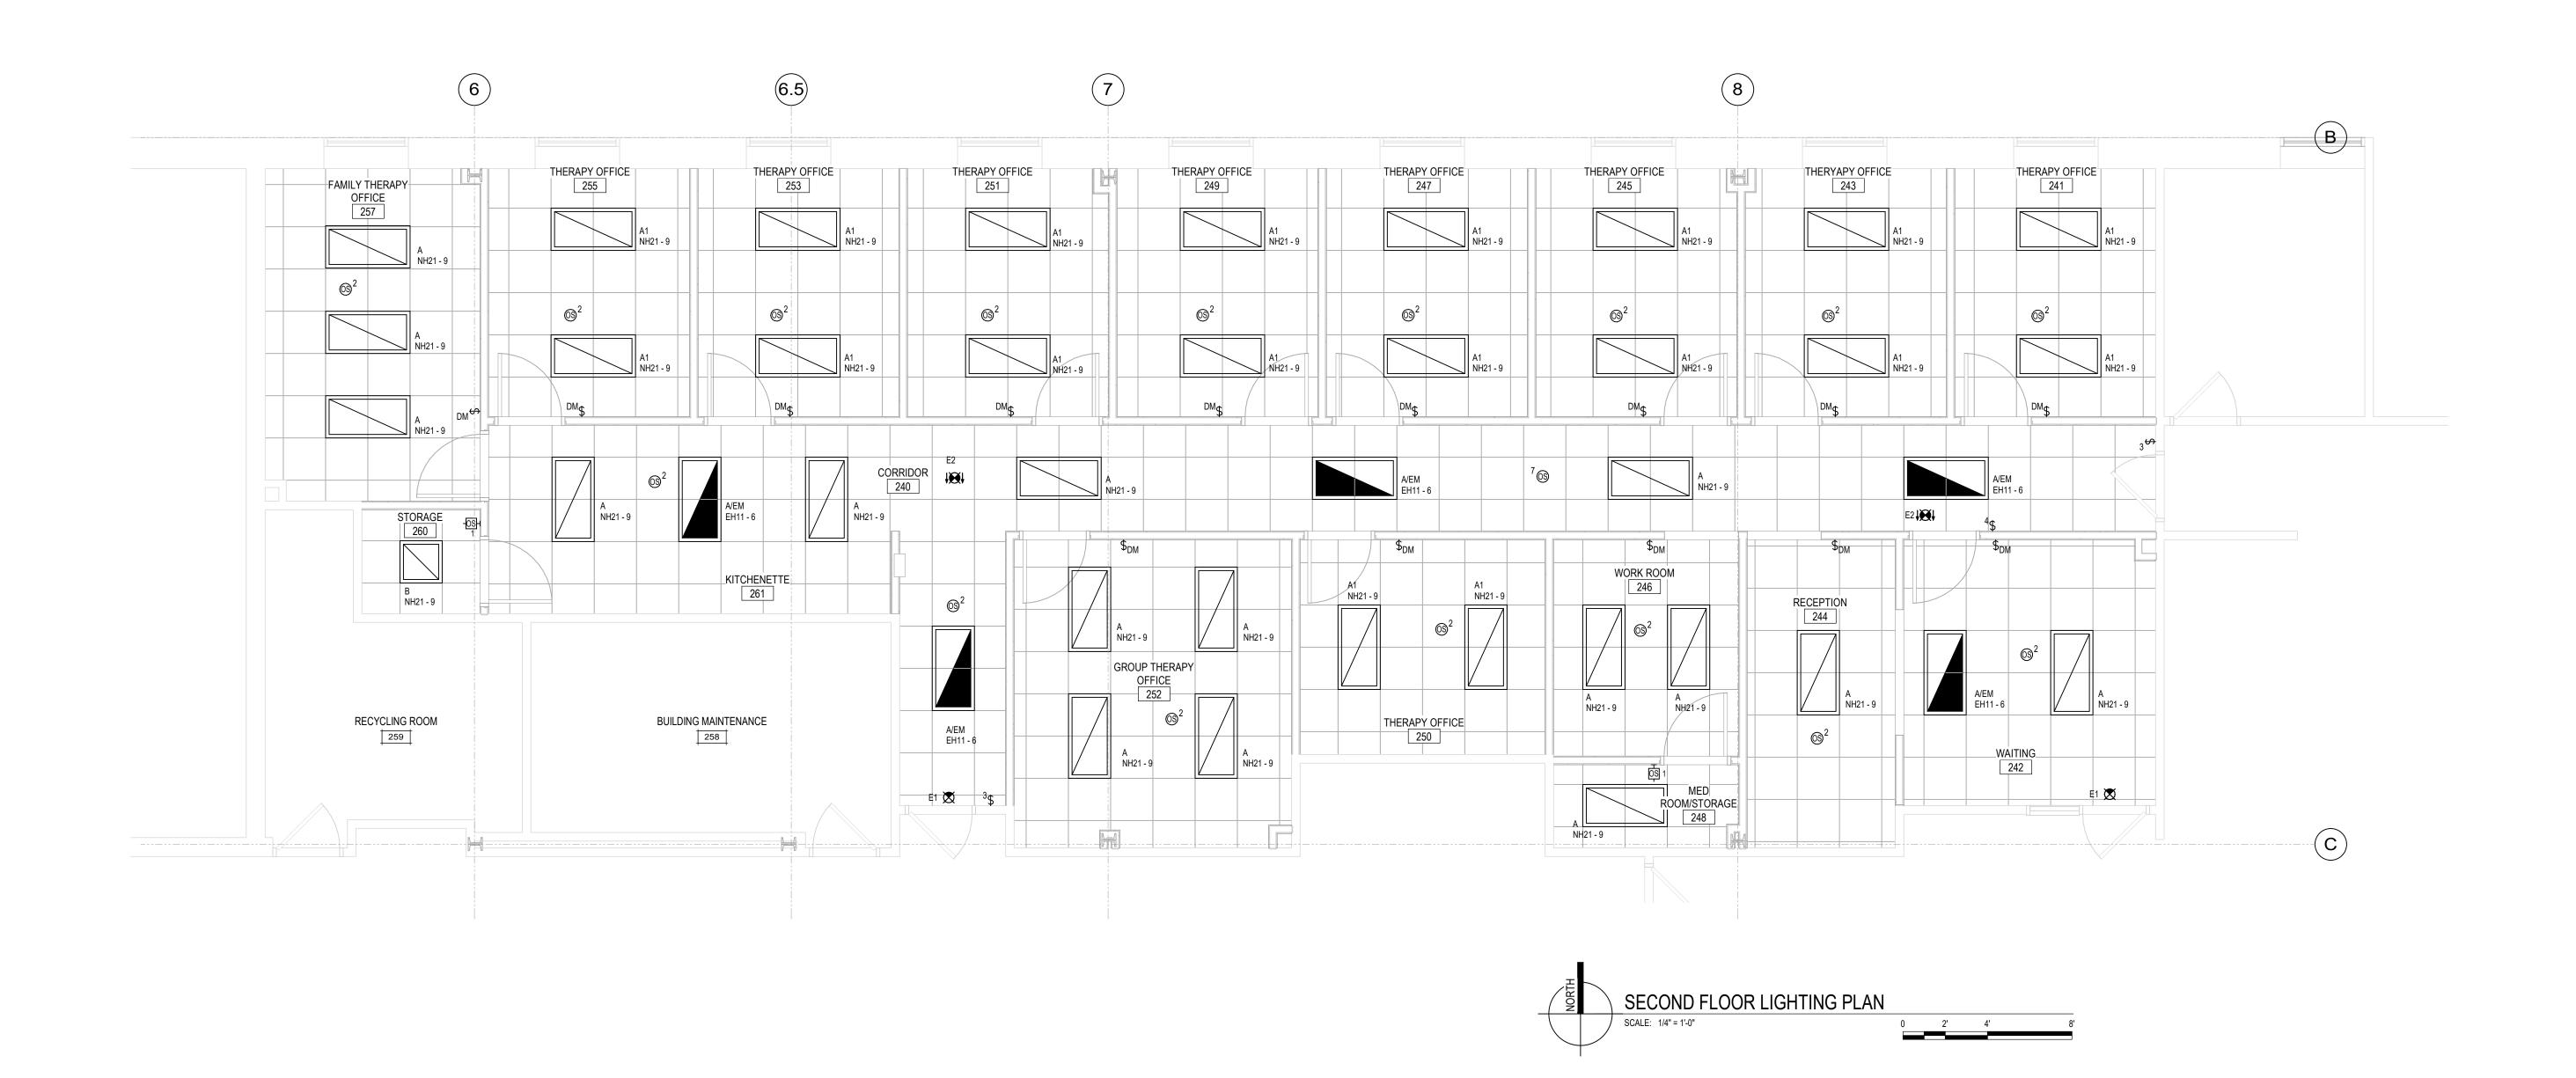

#### 3. Sheet E102 - Second Floor Lighting Plan

a. Added note 13 regarding existing Lutron lighting control system.

  11. ALL EXPOSED LOW VOLTAGE CABLING TO BE IN CONDUIT. LOW VOLTAGE CABLING ABOVE CEILING

12. LIGHTING FIXTURES WITH EM IS POWERED FROM EXISTING EH11 PANEL.

13. ELECTRICAL CONTRACTOR TO TIE IN TO EXISTING LIGHTING CONTROL SYSTEM IN PLACE.

PROJECT NUMBER 79760

> APPROVED BY JJS

REVIEWED BY
CTK

DRAWN BY

SECOND FLOOR LIGHTING PLAN

E102

COLUMBIA COUNTY

Janesville | Madison | Rockford